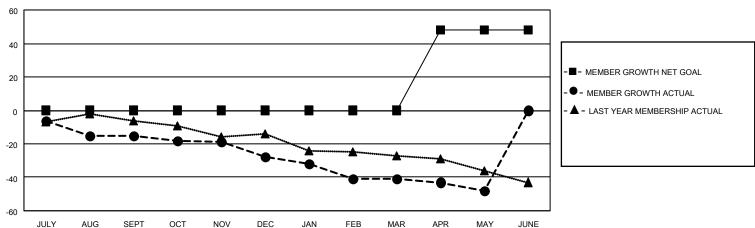

## District 5 SW

| Clubs         |               |             |               | Members               |                        |                         |                                                    |  |  |
|---------------|---------------|-------------|---------------|-----------------------|------------------------|-------------------------|----------------------------------------------------|--|--|
|               | RESULTS FOR   | R 2020-2021 |               | RESULTS FOR 2020-2021 |                        |                         |                                                    |  |  |
| QUARTER       | NEW CLUB GOAL | NEW CLUBS   | DROPPED CLUBS | QUARTER MEME          | BER GROWTH NET<br>GOAL | MEMBER GROWTH<br>ACTUAL | DROPPED<br>MEMBERS ACTUAL<br>(including transfers) |  |  |
| JULY/AUG/SEPT | 0             | 0           | 0             | JULY/AUG/SEPT         | 0                      | 2                       | 17                                                 |  |  |
| OCT/NOV/DEC   | 0             | 0           | 0             | OCT/NOV/DEC           | 0                      | 17                      | 29                                                 |  |  |
| JAN/FEB/MAR   | 0             | 0           | 2             | JAN/FEB/MAR           | 0                      | 6                       | 19                                                 |  |  |
| APR/MAY/JUNE  | 1             | 0           | 0             | APR/MAY/JUNE          | 48                     | 4                       | 10                                                 |  |  |